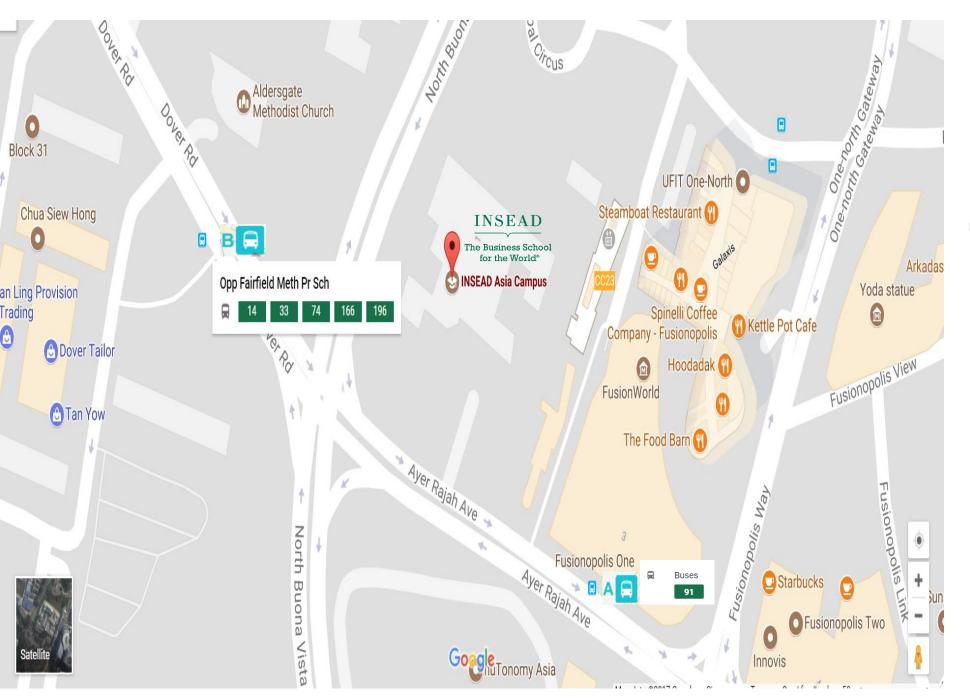

ct to change without notice that is beyond INSEAD's control.





- Mon-Fri \$1/30min from 7am to 6pm
- Mon-Fri \$1/entry from 6pm to 7am the following day
- Sat \$1/entry from 7am to 7pm the following day

## Galaxis (1 & 3 Fusionopolis Place, S138577)

- Mon-Fri \$1.07/30min or part thereof from 6am to 6pm
- Mon-Fri \$1.07/entry from 6pm to 6am the following day
- Sat \$1.07/entry

## Commercial Car Park Beside Timbre+ (81 Ayer Rajah Crescent Singapore 139967)

- Mon-Fri \$1/30min from 7am to 6pm
- Mon-Fri \$1/entry from 6pm to
   7am the following day
- Sat \$1/entry from 7am to 7am the following day

## Sandcrawler (1 Fusionopolis View, Singapore 138577)

- Mon-Fri \$1.07/30min or part thereof from 6am to 6pm
- Mon-Fri \$1.07/entry from 6pm to 6am the following day
- Sat \$1.07/entry







A One-north station (18051)

Buses
91

B Opp Fairfield Meth Pr Sch (18119)

Buses **74 166 196**