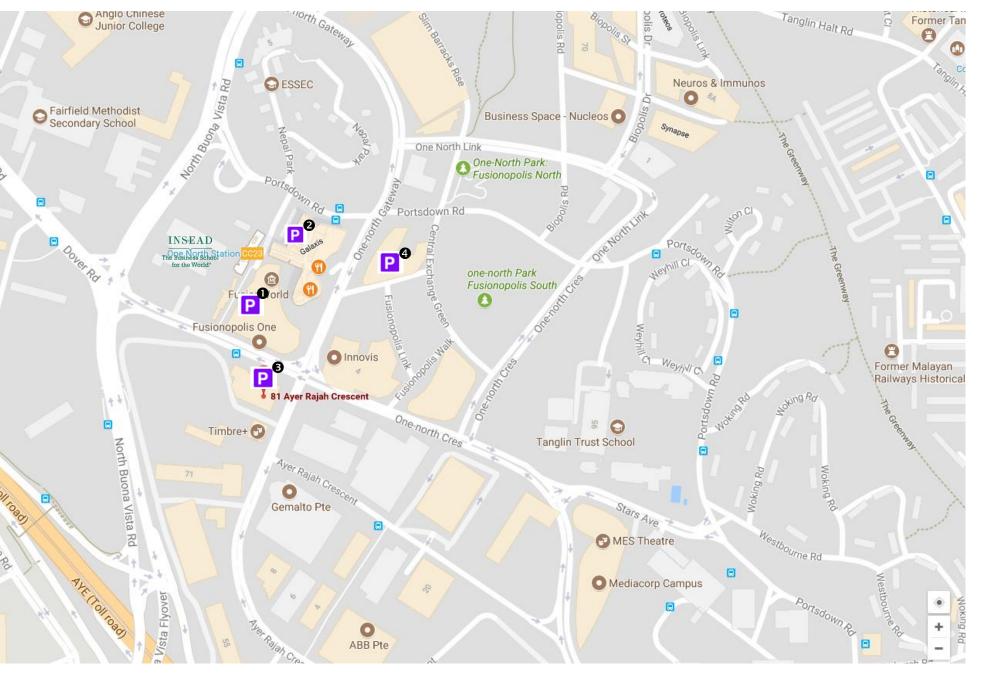

<sup>\*</sup> Please note that all published charges are subject to change without notice that is beyond INSEAD's control.

- Mon-Fri \$1/30min from 7am to 6pm
- Mon-Fri \$1/entry from 6pm to 7am the following day
- Sat \$1/entry from 7am to 7pm the following day

## Galaxis (1 & 3 Fusionopolis Place, S138577)

- Mon-Fri \$1.07/30min or part thereof from 6am to 6pm
- Mon-Fri \$1.07/entry from 6pm to 6am the following day
- Sat \$1.07/entry

## Commercial Car Park Beside Timbre+ (81 Ayer Rajah Crescent Singapore 139967)

- Mon-Fri \$1/30min from 7am to 6pm
- Mon-Fri \$1/entry from 6pm to
   7am the following day
- Sat \$1/entry from 7am to 7am the following day

## Sandcrawler (1 Fusionopolis View, Singapore 138577)

- Mon-Fri \$1.07/30min or part thereof from 6am to 6pm
- Mon-Fri \$1.07/entry from 6pm to 6am the following day
- Sat \$1.07/entry

A One-north station (18051)