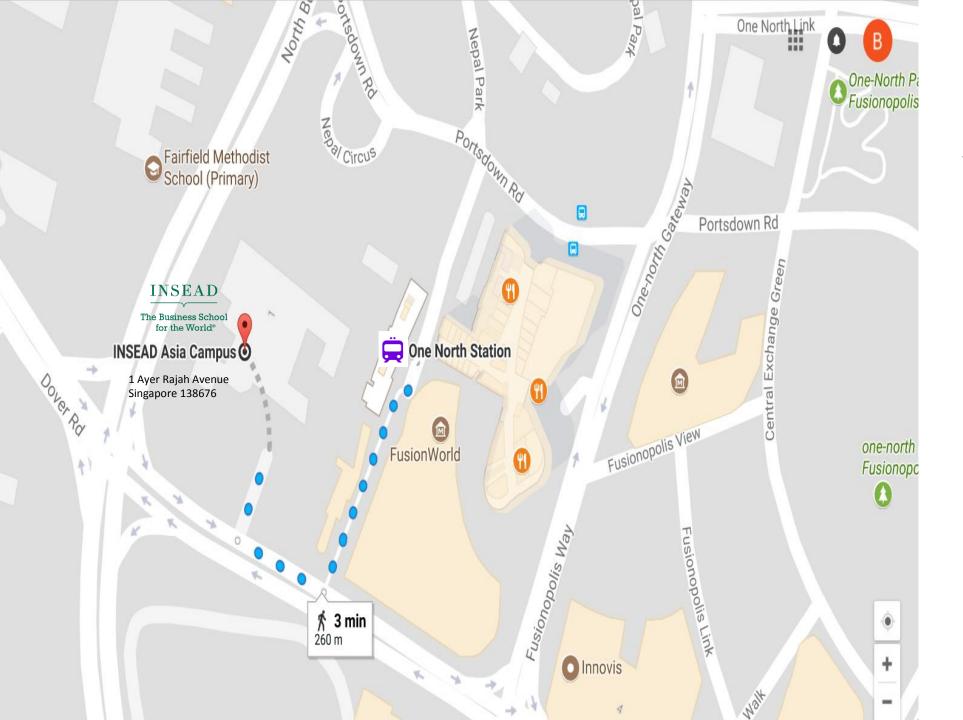

## **Directions**

- L. From **One-North MRT** station (CC23), use exit A.
- 2. Walk towards Exit A.
- Turn right towards the main entrance of INSEAD.
- 4. Exchange your ID at the reception area.

Duration: A short walk of 3 minutes